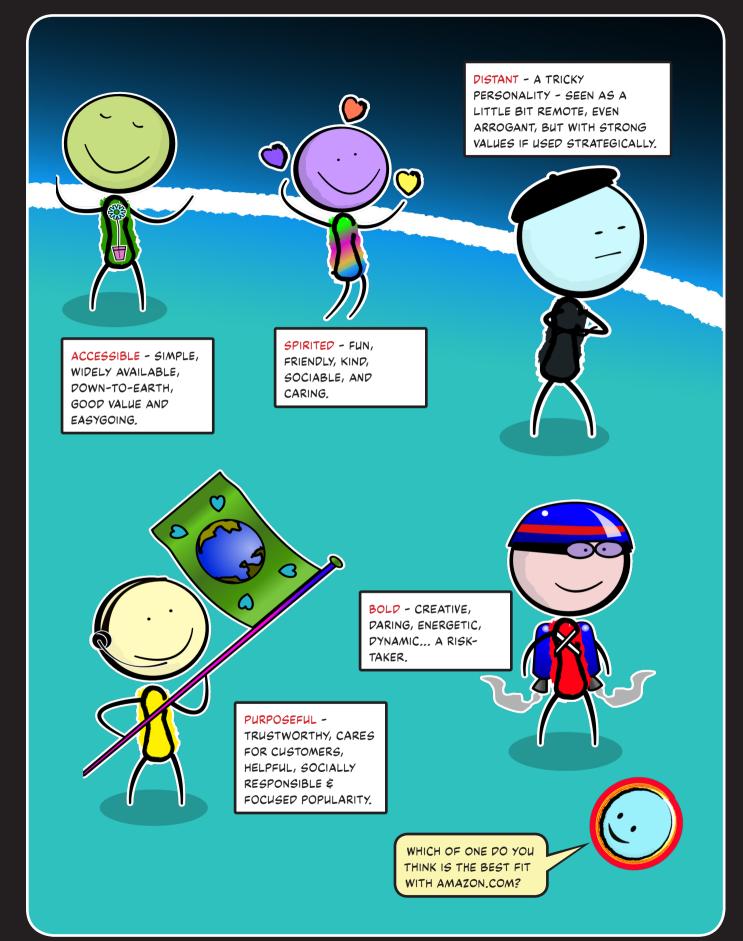

LET'S HAVE A LOOK AT THE TEN BAV PERSONALITIES.

COOL - TRENDY, HIP, AND GAINING IN POPULARITY.

DEPENDABLE -RELIABLE, RUGGED, HIGH-PERFORMANCE, AND HIGH-QUALITY.

> DISTINGUISHED -STYLISH, PRESTIGIOUS, GLAMOROUS, AND - DARE WE SAY IT -UPPER-CLASS.

ESTABLISHED

- TRADITIONAL, ORIGINAL, AUTHENTIC, THE REAL DEAL IN ITS CATEGORY.

INVENTIVE -PROGRESSIVE, VISIONARY, INNOVATIVE, AND INTELLIGENT.

BUT, BRAND GUARDIANSHIP ISN'T JUST ABOUT LOOKING INWARDS - A BRAND ALWAYS NEEDS TO BE CHECKING WHERE IT FITS IN CULTURE GENERALLY.